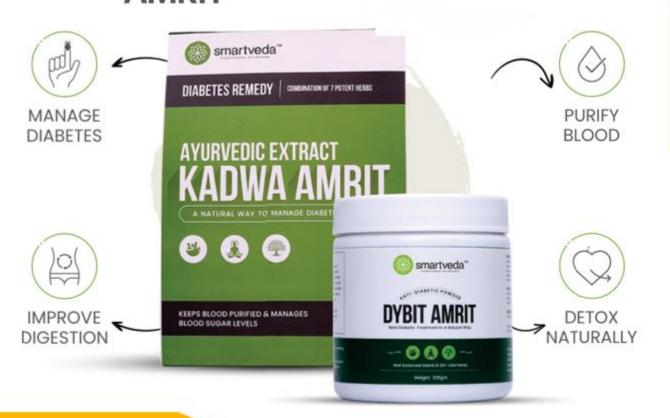

**A MIRACLE SOLUTUON FOUND** BY GURUJI USING NATURAL HERBS FROM NATURE. **SOLUTION IS** CALLED AS KADWA **AMRIT** 

METABOLISM

#### DIABETES MANAGEMENT -**KADWA AMRIT & DYBIT AMRIT**

#### **NATURAL BLEND OF 7 HERBS**

Neem

Giloy

Chirayata

Saunf

Ajwain

Red Chandan