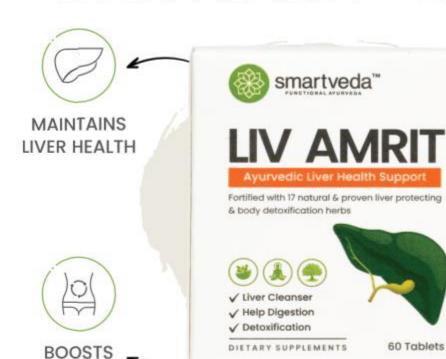

### LIVER HEALTH - LIV AMRIT

ENHANCES DIGESTION

#### MAINTAIN LIVER HEALTH

If your are looking for the solution to keep your liver healthy.

#### CURE LIVER DISEASES

If your are looking for the solution to cure liver diseases.