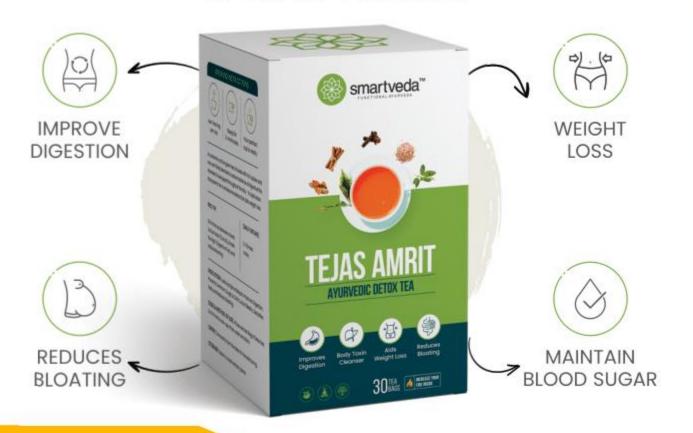

# DIGESTIVE FIRE -

## INDIA'S NO. 1 ROCK SALT GREEN TEA

A customary active green tea infused with rich spices and rock salt finely blended to restore balance of digestive fire.

Intended to be sipped throughout the day.