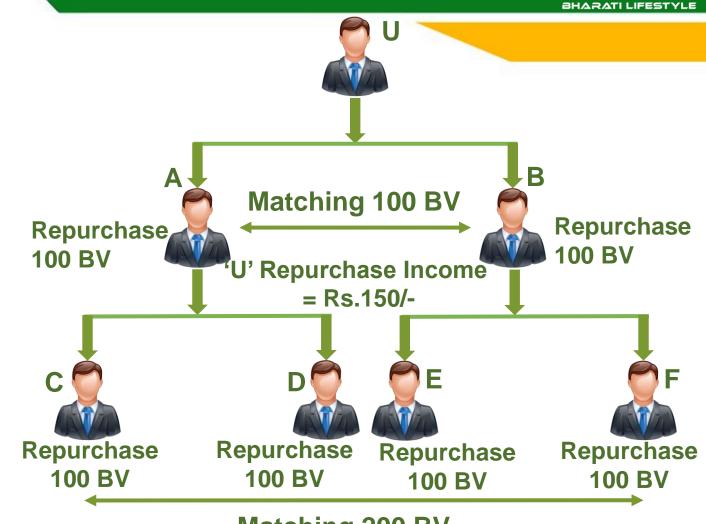

#### **TEAM BONUS**

- 1 BV = 1.50
- Binary 1:1 (10%)
- 100BV: 100 BV
- Binary Income = Rs.150/-

Matching 200 BV 'U' Binary Income = Rs.300/-

### REPURCHASE TEAM BONUS

- 1 BV = 1.50
- Binary 1:1 (10%)
- 100BV: 100 BV
- Repurchase Income
  - = Rs.150/-

Matching 200 BV 'U' Repurchase Income = Rs.300/-