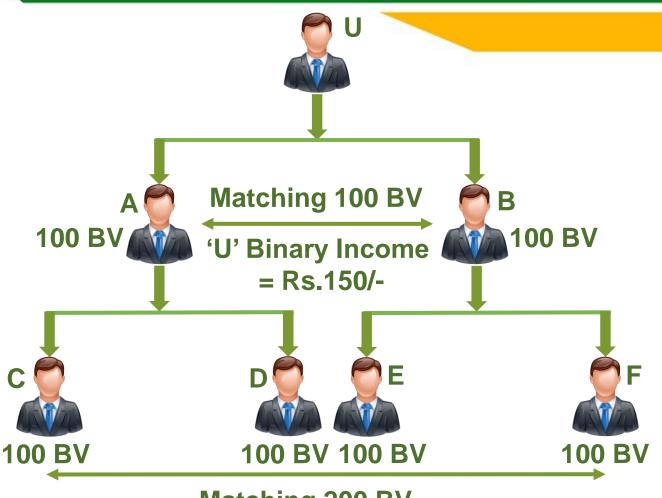

#### **TEAM BONUS**

- 1 BV = 1.50
- Binary 1:1 (10%)
- 100BV: 100 BV
- Binary Income = Rs.150/-

Matching 200 BV 'U' Binary Income = Rs.300/-

### REPURCHASE TEAM BONUS

- 1 BV = 1.50
- Binary 1:1 (10%)
- 100BV: 100 BV
- Repurchase Income
  - = Rs.150/-

Matching 200 BV 'U' Repurchase Income = Rs.300/-